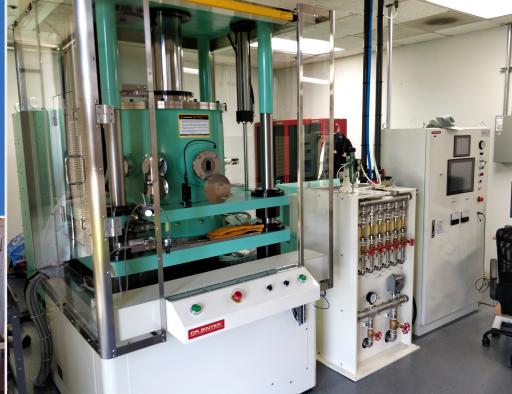

## **EQUIPMENT CAPABILITIES**

- NEW 10,000A/1000kN Large/Pilot Production SPS 7.40 Mk-V
- Operating Height: 11.8"
- Part size capabilities: 8" Diameter
- Max Temperature: 2400 C
- Automated chamber and vacuum systems
- 1500A/50kN Research scale SPS-515
- Operating Height: 5.9"
- · Part size capabilities: 1" Diameter
- Max Temperature: 2400 C