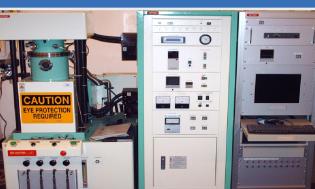

## **EQUIPMENT CAPABILITIES**

- NEW 10,000A/1000kN Large/Pilot Production SPS 7.40 Mk-V
- Operating Height: 11.8"
- Part size capabilities: 8" Diameter
- Max Temperature: 2400 C
- Automated chamber and vacuum systems
- 1500A/50kN Research scale SPS-515
- Operating Height: 5.9"
- · Part size capabilities: 1" Diameter
- Max Temperature: 2400 C